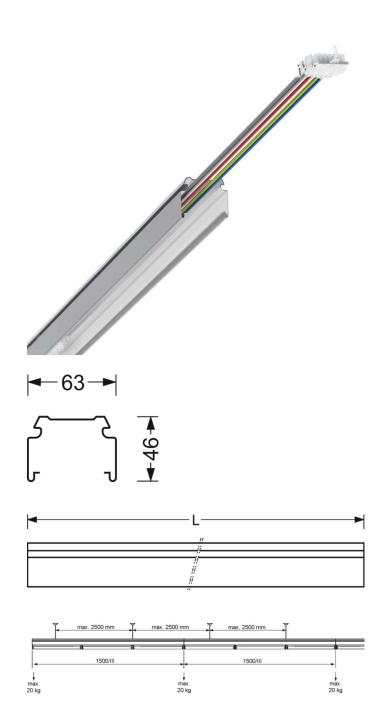

## **MECHANICS**

| Housing colour         | silver grey/white aluminium RAL 9006           |
|------------------------|------------------------------------------------|
| Dimensions (LxWxH/DxH) | 1535mm x 63mm x 46mm                           |
| Weight (net)           | 1.75kg                                         |
| Type of installation   | Mounting rail system installation,             |
|                        | Ceiling-mounted light structure, Pendant light |
|                        | structure, Ceiling-mounted mounting rail       |
|                        | installation, Ceiling-mounted mounting rail    |
|                        | installation on T-system, Pendulum mounting    |
|                        | rail assembly on chain, Pendulum mounting      |
|                        | rail installation on steel cable               |

# **Dimensions**

| 1535 mm | Length |             |
|---------|--------|-------------|
| 63 mm   | Width  |             |
| 46 mm   | Height |             |
|         | 63 mm  | 63 mm Width |